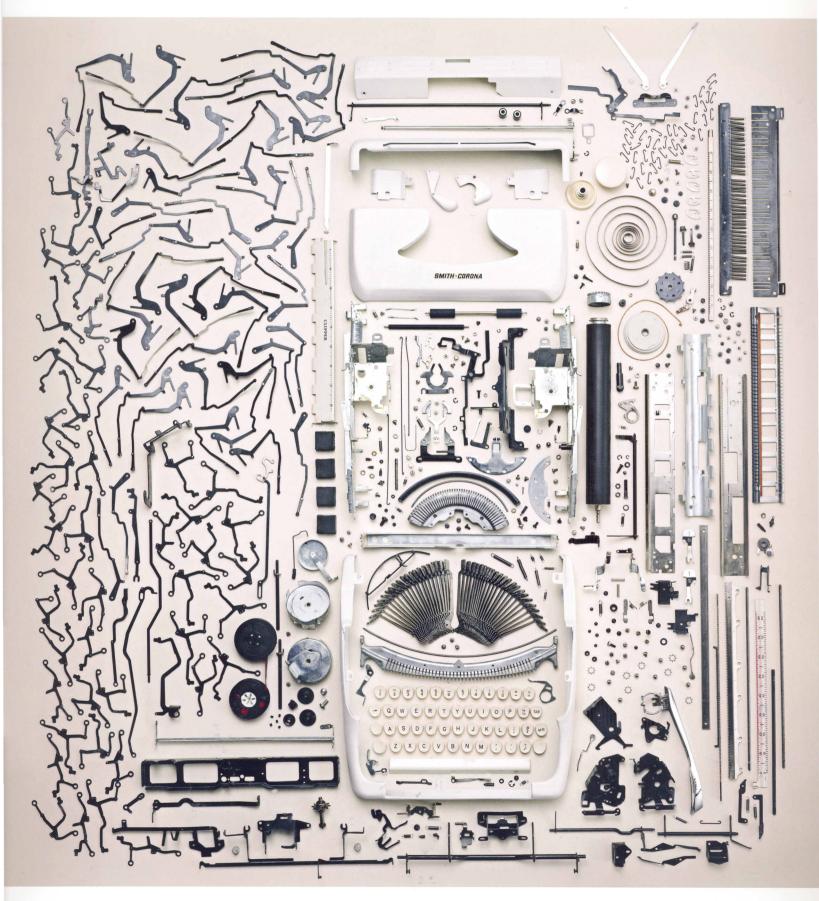

# **MAY 2011** Contents

Cover ILLUSTRATION: Disassembly (Old Typewriter) by Todd McLellan

LEADER SCENE DIARY **ANATOMY OF CRIMES AGAINST DESIGN** RETHINK **FIVE MOST WANTED ICON OF THE MONTH** 

> PHILIPPE MALOUIN THE JOY OF STUFF

#### FEATURES

|   | Complexity made simple with the young designer —       | 106 |
|---|--------------------------------------------------------|-----|
|   | Industrial Facility gives a guided tour of the amazing |     |
|   | world of cheap things                                  | 114 |
| ć | Architects and designers blow new life into            |     |
|   | Venetian glass ————                                    | 120 |
| i | Todd McLellan dissects and explodes everyday objects   | 128 |
|   | The American megastar builds his first skyscraper —    | 134 |
|   |                                                        |     |